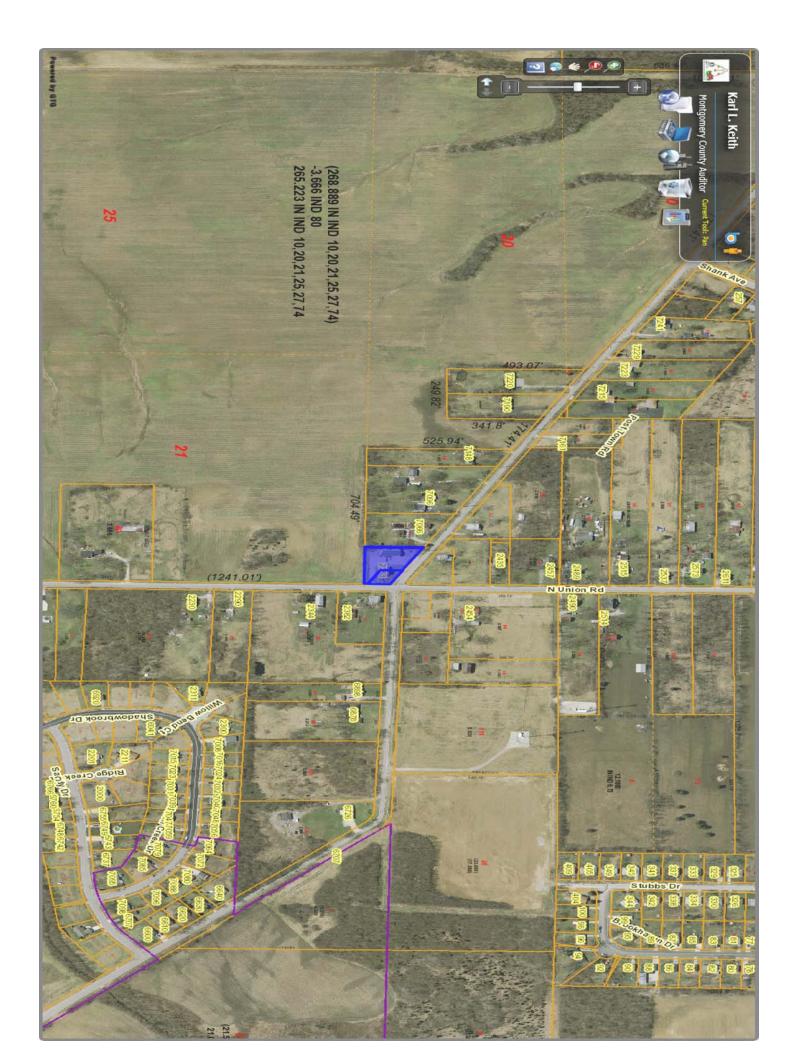

## SITE DESCRIPTION:

Located at 2383 N Union Road, the 3/4 acre site of the VFW Post 4270 is situated at the intersection of N Union and Post Town Roads.

**CURRENT ZONING:** "G-B" General Business Zoning District

**CURRENT LAND USE:** Unknown, Former Service Club

**SURROUNDING ZONING:** North - RSF-M District

South - A, Agricultural District

East - RSF-M District West - RSF-M District

**SURROUNDING LAND USES:** North - Single Family Residence

South - Agricultural Field

East - Single Family Residences West - Single Family Residences

Attachments: Aerial plan

Schedule of Uses